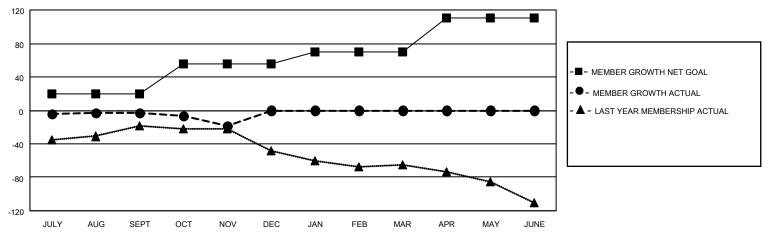

## District 18 O

| Clubs                 |               |           |               | Members               |                        |                         |                                                    |
|-----------------------|---------------|-----------|---------------|-----------------------|------------------------|-------------------------|----------------------------------------------------|
| RESULTS FOR 2022-2023 |               |           |               | RESULTS FOR 2022-2023 |                        |                         |                                                    |
| QUARTER               | NEW CLUB GOAL | NEW CLUBS | DROPPED CLUBS | QUARTER MEME          | BER GROWTH NET<br>GOAL | MEMBER GROWTH<br>ACTUAL | DROPPED<br>MEMBERS ACTUAL<br>(including transfers) |
| JULY/AUG/SEPT         | 1             | 0         | 0             | JULY/AUG/SEPT         | 20                     | 30                      | 22                                                 |
| OCT/NOV/DEC           | 1             | 0         | 0             | OCT/NOV/DEC           | 35                     | 11                      | 27                                                 |
| JAN/FEB/MAR           | 1             | 0         | 0             | JAN/FEB/MAR           | 15                     | 0                       | 0                                                  |
| APR/MAY/JUNE          | 1             | 0         | 0             | APR/MAY/JUNE          | 40                     | 0                       | 0                                                  |

#### GOALS AND ACTUAL MEMBERS CUMULATIVE

| DROPPED CLUBS: 0 |    | 12 CLUBS OF 48 ADDED 1 OR | GENDER DISTRIBUTION                |              |  |
|------------------|----|---------------------------|------------------------------------|--------------|--|
|                  |    | MORE NEW MEMBERS          | MALE                               | 608 (67.11%) |  |
|                  |    |                           | FEMALE                             | 297 (32.78%) |  |
| DROPPED MEMBERS  |    |                           | NON BINARY                         | 0 (0.00%)    |  |
| DECEASED         | 5  |                           | PREFER NOT TO ANSWER               | 1 (0.11%)    |  |
| DECEASED         |    |                           |                                    |              |  |
| CLUB CANCELLED   | 0  | CLICK HERE FOR CUMULATIVE | TOTAL FAMILY UNIT MEMBERS 120      |              |  |
| OTHER            | 44 | MEMBERSHIP DATA           |                                    |              |  |
| TOTAL            | 49 |                           | FAMILY MEMBERS PAYING HALF DUES 61 |              |  |
|                  |    |                           |                                    |              |  |